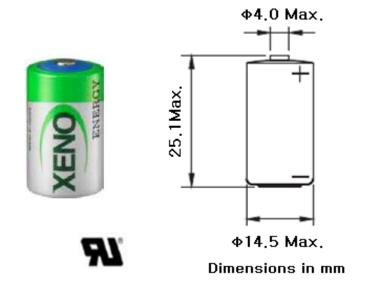

## XL-050F

**SIZE:1/2AA, ER14252** 

9g

Max. pulse current capability 
 ★ 60mA

♦ Operating temperature range -55 ~+85°C

Lithium metal content approx. 0.3g

♦ Volume 4.3cm²

♦ UL Approval MH28122

Max Pulse Capability: Maximum Pulse capability reading over 3.0V at 60mA/0.1sec. every 2 min. at +20 ℃, 10 ¼A / ০៣² base current with fresh batteries. The pulse capability can be different to the cell status, environment. For max. pulse coverage, capacitor support is recommended.