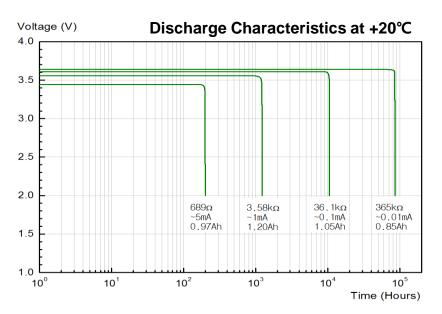

## **SPECIFICATIONS**

(Typical values stored at 20°C for one year)

Nominal capacity 1.2Ah
 (at 1mA/20°C/68°F/2.0V cut-off)

Nominal voltage
3.6V

Max. recommended continuous current 30mA
 (Higher current can be available upon consulting)