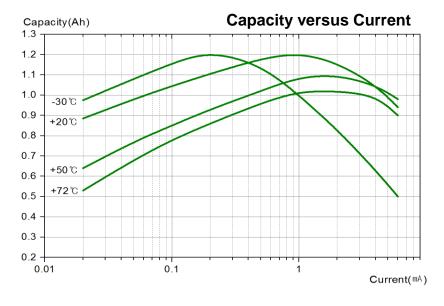

## **SPECIFICATIONS**

(Typical values stored at 20°C for one year)

Nominal capacity 1.2Ah
 (at 1mA/20°C/68°F/2.0V cut-off)

Nominal voltage
3.6V

Max. recommended continuous current 30mA
 (Higher current can be available upon consulting)