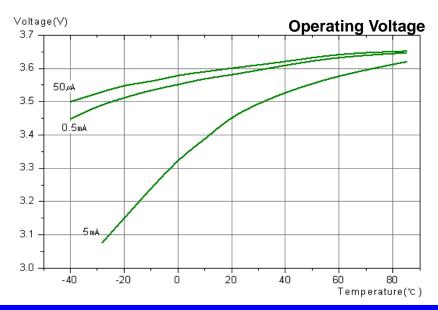

Max. pulse current capability 
 ★ 60mA

♦ Operating temperature range -55 ~+85°C

Lithium metal content approx. 0.3g

♦ Volume 4.3cm²

♦ UL Approval MH28122

Max Pulse Capability: Maximum Pulse capability reading over 3.0V at 60mA/0.1sec. every 2 min. at +20 ℃, 10 ¼A / ০៣² base current with fresh batteries. The pulse capability can be different to the cell status, environment. For max. pulse coverage, capacitor support is recommended.